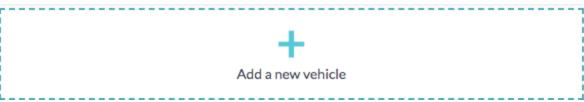

## **How to manage your account information:**

**STEP 1:** From the "RENTER" menu, select "My Vehicles"

STEP 2: Select the "Add a new Vehicle" Feature