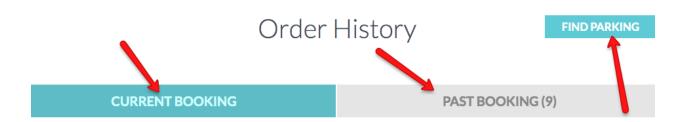

## **How to View Your Orders:**

STEP 1: From the "RENTER" menu, select "My Orders".

STEP 2: This feature will allow you to see all your current and past bookings and will give you the option to find parking as well.