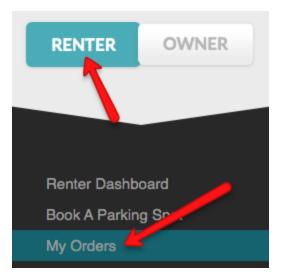

## **How to View Your Orders:**

STEP 1: From the "RENTER" menu, select "My Orders".

STEP 2: This feature will allow you to see all your current and past bookings and will give you the option to find parking as well.