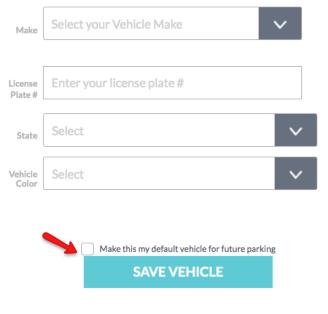

#### STEP 3:

Upload all accurate information of your vehicle including Make, Model, License Plate, State, and vehicle color. This is extremely important to be completely accurate. Failure to input correct vehicle information could result in a towed vehicle at your expense.

Once all information is accurate, press the "SAVE VEHICLE" button. If this is your main vehicle, select the box to make it your default vehicle.

ParqEx, Inc. • 113 N May St., Chicago, IL 60607 • (855) PARQEX-1 • support@parqex.com • parqex.com