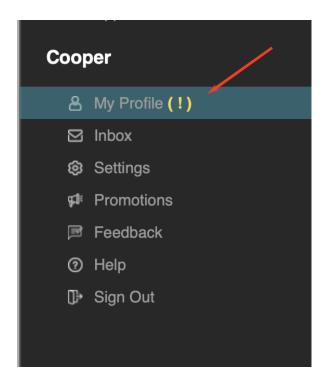

#### Step 4:

Select "My Profile"

(If the exclamation point is still displayed after you've performed these next steps, that is ok).