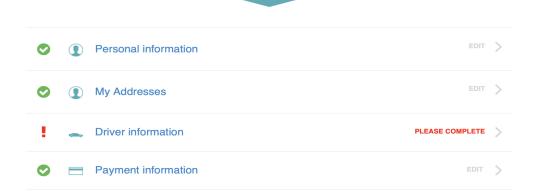

#### Step 4:

Select "My Profile"

(If the exclamation point is still displayed after you've performed these next steps, that is ok).

#### Step 5:

Complete the 4 fields shown here to the best of your ability. It is important to maintain up-to-date and accurate information on your ParqEx account.

**NOTE**: A reservation will be created for you in your designated parking spot, so please ensure your desired payment method is up-to-date on your account. If you need any assistance, please contact PargEx customer support.