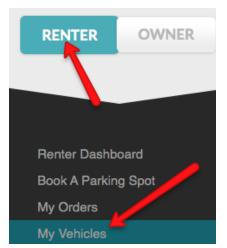

## **How to manage your account information:**

**STEP 1:** From the "RENTER" menu, select "My Vehicles"

STEP 2: Select the "Add a new Vehicle" Feature